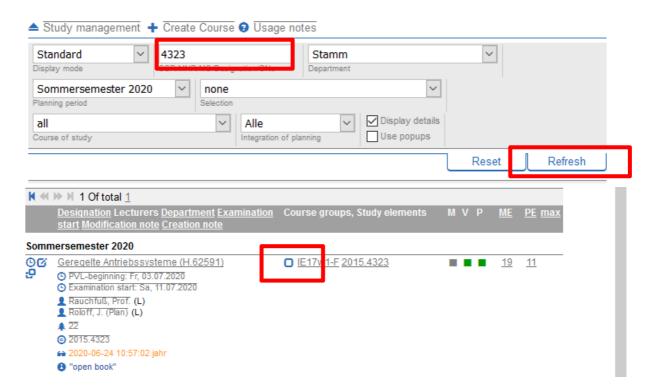

You can also use the dropdown menus to set further filters, for example the faculty.

You can see further information when you check  $(\checkmark)$  the option **Display details** such as the instructor or the date of the test.

3. Look for the proper module and click the field in front of the **Course group**:

Use the list at the end of the page for the meaning of the colours.