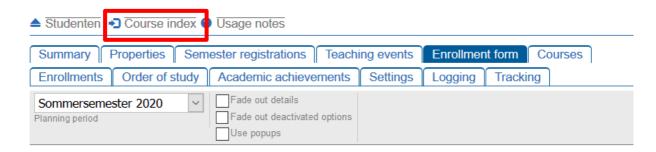

## **Instructions for special enrolment**

If you cannot see the enrolments field, follow these instructions to enrol in modules and tests:

1. Click on Course index in the Enrollment form:

2. Type the name of the module in the search box and then click the **Refresh** button: