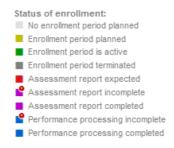

3. Look for the proper module and click the field in front of the **Course group**:

Use the list at the end of the page for the meaning of the colours.